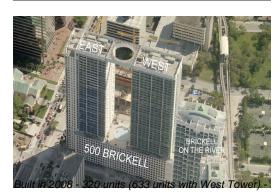

# Unit 3005 - 500 Brickell East Tower

3005 - 500 Brickell Av, Miami, FL, Miami-Dade 33131

## **Building Information**

| 320 |
|-----|
| 19  |
| 12  |
| 3%  |
| 12  |
| 7   |
| 3   |
|     |