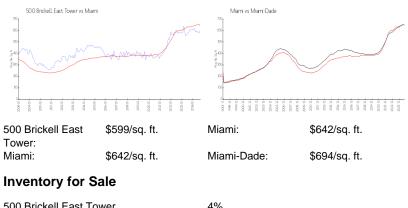

#### **Market Information**

| 500 Brickell East Tower | 4% |
|-------------------------|----|
| Miami                   | 5% |
| Miami-Dade              | 4% |