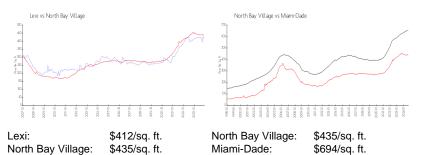

#### **Market Information**

## Inventory for Sale

| Lexi              | 4% |
|-------------------|----|
| North Bay Village | 5% |
| Miami-Dade        | 4% |

### Avg. Time to Close Over Last 12 Months

| Lexi              | 63 days |
|-------------------|---------|
| North Bay Village | 86 days |
| Miami-Dade        | 86 days |

Maria

and a second second