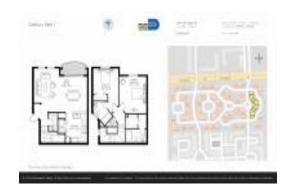

# Unit 8814 W Flagler St # 218 - Century Park

 $8814\ W$  Flagler St # 218 -  $8810\mbox{-}9014\ W$  Flagler St, Fontainebleau, FL, Miami-Dade 33174

#### **Unit Information**

 MLS Number:
 A11684135

 Status:
 Pending

 Size:
 1,206 Sq ft.

Bedrooms: 2 Full Bathrooms: 2 Half Bathrooms: 1

Parking Spaces: 1 Space, Additional Spaces Available, Guest Parking

 View:
 Other View