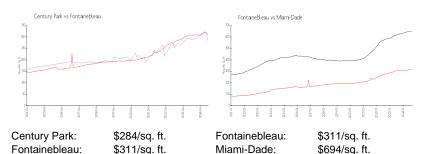

## **Inventory for Sale**

Century Park 1% Fontainebleau 1% Miami-Dade 4%

## Avg. Time to Close Over Last 12 Months

Century Park 26 days Fontainebleau 40 days Miami-Dade 87 days