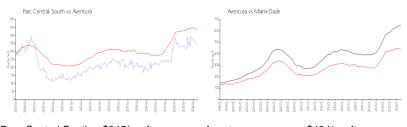

#### **Market Information**

Parc Central South: \$345/sq. ft. Aventura: \$434/sq. ft. Aventura: \$434/sq. ft. Miami-Dade: \$694/sq. ft.