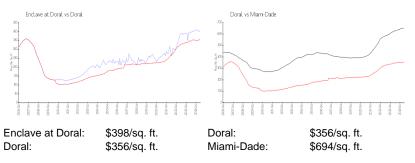

#### **Inventory for Sale**

| Enclave at Doral | 1% |
|------------------|----|
| Doral            | 3% |
| Miami-Dade       | 4% |

## Avg. Time to Close Over Last 12 Months

| Enclave at Doral | 23 days |
|------------------|---------|
| Doral            | 60 days |
| Miami-Dade       | 87 days |