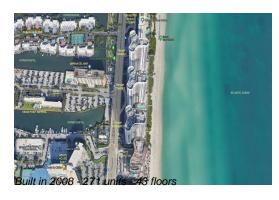

# **Building Information**

Number of units:271Number of active listings for rent:20Number of active listings for sale:23Building inventory for sale:8%Number of sales over the last 12 months:12Number of sales over the last 6 months:6Number of sales over the last 3 months:2