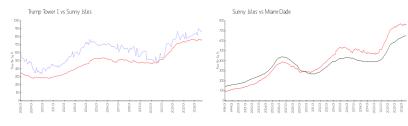

#### **Market Information**

Trump Tower 1: \$863/sq. ft. Sunny Isles: \$757/sq. ft. Sunny Isles: \$757/sq. ft. Miami-Dade: \$694/sq. ft.