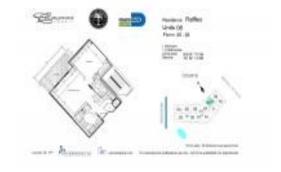

# **Unit LPH-08 - Courvoisier Courts**

LPH-08 - 701 Brickell Key Dr, Miami, FL, Miami-Dade 33131

#### **Unit Information**

 MLS Number:
 A11684188

 Status:
 Active

 Size:
 806 Sq ft.

Bedrooms:
Full Bathrooms:
Half Bathrooms:

Parking Spaces: 1 Space

View: Bay,Other View,River

 Rental Price:
 \$2,980