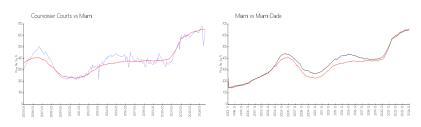

## **Market Information**

 Courvoisier Courts:
 \$638/sq. ft.
 Miami:
 \$895/sq. ft.

 Miami:
 \$895/sq. ft.
 Miami-Dade:
 \$688/sq. ft.

## **Inventory for Sale**

Courvoisier Courts 4% Miami 5% Miami-Dade 5%

# Avg. Time to Close Over Last 12 Months

Courvoisier Courts66 daysMiami91 daysMiami-Dade90 days