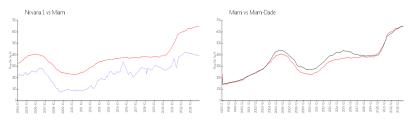

#### **Market Information**

Nirvana 1: \$392/sq. ft. Miami: \$642/sq. ft. Miami: \$642/sq. ft. Miami-Dade: \$694/sq. ft.