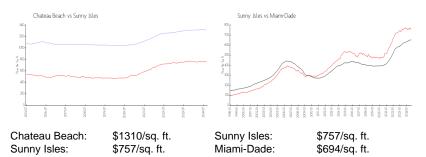

# **Market Information**

#### **Inventory for Sale**

| Chateau Beach | 9% |
|---------------|----|
| Sunny Isles   | 7% |
| Miami-Dade    | 4% |

### Avg. Time to Close Over Last 12 Months

| Chateau Beach | 150 days |
|---------------|----------|
| Sunny Isles   | 112 days |
| Miami-Dade    | 86 days  |