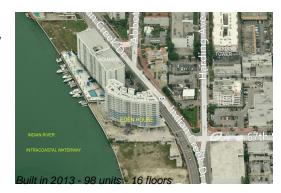

## **Building Information**

| Number of units:                         | 98 |
|------------------------------------------|----|
| Number of active listings for rent:      | 0  |
| Number of active listings for sale:      | 9  |
| Building inventory for sale:             | 9% |
| Number of sales over the last 12 months: | 5  |
| Number of sales over the last 6 months:  | 0  |
| Number of sales over the last 3 months:  | 0  |
|                                          |    |