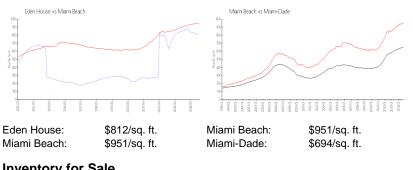

fic renovation, upgrade, split, merge, or deterioration of the unit.

## **Building Information**

| Number of units:                         | 98 |
|------------------------------------------|----|
| Number of active listings for rent:      | 0  |
| Number of active listings for sale:      | 9  |
| Building inventory for sale:             | 9% |
| Number of sales over the last 12 months: | 5  |
| Number of sales over the last 6 months:  | 0  |
| Number of sales over the last 3 months:  | 0  |
|                                          |    |

## **Building Association Information**

Eden House 6700 Indian Creek Dr, Miami Beach, FL 33141 (786) 216-7147 Eden House Condo Association Address 6700 Indian Creek Dr Miami Beach, FL 33141-5780 Phone Number 305-864-1004

## **Market Information**



## **Inventory for Sale**

| 9% |
|----|
| 5% |
| 4% |
|    |

## Avg. Time to Close Over Last 12 Months

| Eden House  | 63 days  |
|-------------|----------|
| Miami Beach | 102 days |
| Miami-Dade  | 87 days  |