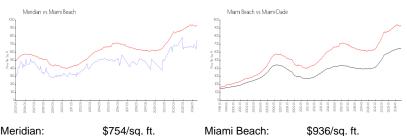

#### **Market Information**

ft.

| Meridian:    | \$754/sq. ft. | Miami Beach: | \$936/sq. |
|--------------|---------------|--------------|-----------|
| Miami Beach: | \$936/sq. ft. | Miami-Dade:  | \$693/sq. |