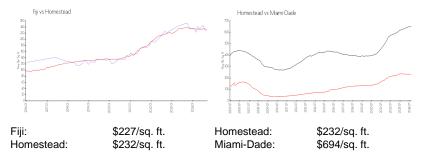

# 21 - 2819-3065 SE 1 Dr, Homestead, FL, Miami-Dade 33033

# **Unit Information**

 MLS Number:
 A11684495

 Status:
 Active

 Size:
 1,151 Sq ft.

 Bedrooms:
 3

Bedrooms: Full Bathrooms: Half Bathrooms:

Parking Spaces: 1 Space

View: Rental Price: \$2,200

List PPSF: \$2
Valuated Price: \$263,000
Valuated PPSF: \$228

The above valuated price is a baseline figure that does not take into account any specific renovation, upgrade, split, merge, or deterioration of the unit.

2

# **Building Information**

Number of units: 285
Number of active listings for rent: 0
Number of active listings for sale: 15
Building inventory for sale: 5%
Number of sales over the last 12 months: 10
Number of sales over the last 6 months: 6
Number of sales over the last 3 months: 4

#### **Market Information**



# **Inventory for Sale**

 Fiji
 5%

 Homestead
 4%

 Miami-Dade
 4%

# Avg. Time to Close Over Last 12 Months

Fiji 36 days Homestead 50 days Miami-Dade 86 days