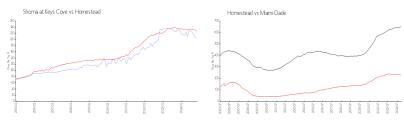

### **Market Information**

Shoma at Keys \$201/sq. ft. Homestead: \$227/sq. ft. Cove:

Homestead: \$227/sq. ft. Miami-Dade: \$688/sq. ft.