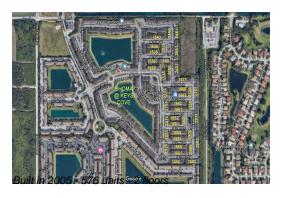

## **Building Information**

Number of units: 576
Number of active listings for rent: 0
Number of active listings for sale: 19
Building inventory for sale: 3%
Number of sales over the last 12 months: 30
Number of sales over the last 6 months: 12
Number of sales over the last 3 months: 6