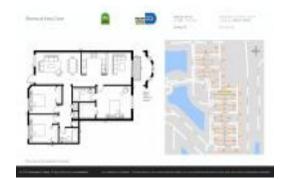

# Unit 1666 SE 27th Ct # 208 - Shoma at Keys Cove

1666 SE 27th Ct # 208 - 1661 SE 29 Ct, Homestead, FL, Miami-Dade 33035

#### **Unit Information**

 MLS Number:
 A11684702

 Status:
 Active

 Size:
 1,182 Sq ft.

Bedrooms: 3 Full Bathrooms: 2

Half Bathrooms: Parking Spaces:

 View:
 Other View

 Rental Price:
 \$1,950