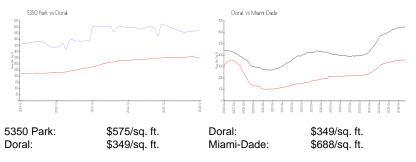

#### **Inventory for Sale**

| 5350 Park  | 10% |
|------------|-----|
| Doral      | 3%  |
| Miami-Dade | 5%  |

## Avg. Time to Close Over Last 12 Months

| 5350 Park  | 82 days |
|------------|---------|
| Doral      | 65 days |
| Miami-Dade | 90 days |