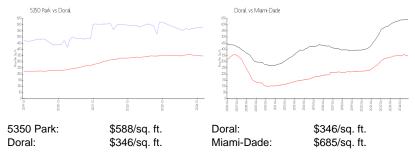

## **Inventory for Sale**

 5350 Park
 8%

 Doral
 3%

 Miami-Dade
 5%

# Avg. Time to Close Over Last 12 Months

5350 Park 111 days
Doral 69 days
Miami-Dade 94 days