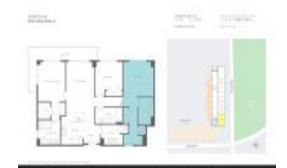

# Unit 1001 - 5350 Park

1001 - 5350 NW 84 Ave, Doral, FL, Miami-Dade 33166

### **Unit Information**

 MLS Number:
 A11684743

 Status:
 Active

 Size:
 1,379 Sq ft.

 Bedrooms:
 3

Bedrooms: 3 Full Bathrooms: 3

Half Bathrooms:
Parking Spaces:
2 Or More Spaces, Valet Parking

View: