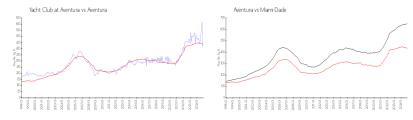

#### **Market Information**

Yacht Club at \$413/sq. ft. Aventura: \$426/sq. ft.

Aventura:

Aventura: \$426/sq. ft. Miami-Dade: \$688/sq. ft.