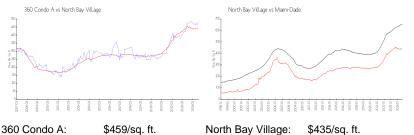

#### **Market Information**

\$694/sq. ft.

| 360 Condo A:       | \$459/sq. ft. | North Bay Vill |
|--------------------|---------------|----------------|
| North Bay Village: | \$435/sq. ft. | Miami-Dade:    |