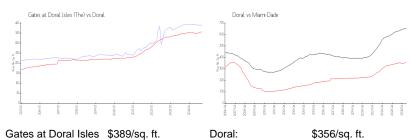

## **Market Information**

Miami-Dade:

\$694/sq. ft.

Gates at Doral Isles \$389/sq. ft. Doral: (The):

**Inventory for Sale** 

Doral:

Gates at Doral Isles (The) 1% Doral 3% Miami-Dade 4%

#### Avg. Time to Close Over Last 12 Months

\$356/sq. ft.

Gates at Doral Isles (The) 32 days 60 days Doral Miami-Dade 86 days