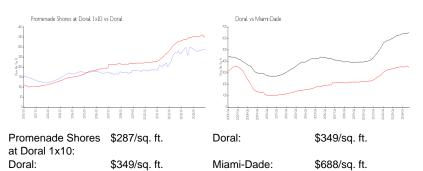

# Unit 11002 NW 83rd St # 226 - Promenade Shores at Doral 1x10

11002 NW 83rd St # 226 - 11201 NW 83 St, Doral, FL, Miami-Dade 33178

# **Unit Information**

The above valuated price is a baseline figure that does not take into account any specific renovation, upgrade, split, merge, or deterioration of the unit.

### **Building Information**

| 240 |
|-----|
| 0   |
| 2   |
| 0%  |
| 8   |
| 3   |
| 2   |
|     |

# **Building Association Information**

Promenade Shores @ Doral Condominium Association, Inc. 12350 SW 132 Ct Ste 114 Miami

# **Market Information**



#### **Inventory for Sale**

| Promenade Shores at Doral 1x10 | 1% |
|--------------------------------|----|
| Doral                          | 3% |
| Miami-Dade                     | 5% |

## Avg. Time to Close Over Last 12 Months

| Promenade Shores at Doral 1x10 | 54 days |
|--------------------------------|---------|
| Doral                          | 65 days |
| Miami-Dade                     | 90 days |