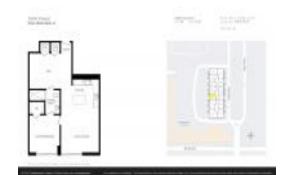

# Unit 1506 - 5300 Paseo

1506 - 5300 Paseo Blvd, Doral, FL, Miami-Dade 33166

## **Unit Information**

 MLS Number:
 A11685212

 Status:
 Active

 Size:
 777 Sq ft.

 Bedrooms:
 1

Full Bathrooms:

Half Bathrooms: Parking Spaces:

View: