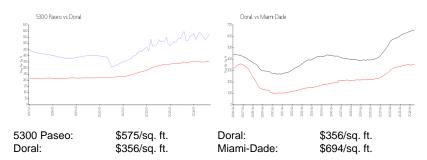

## **Inventory for Sale**

 5300 Paseo
 5%

 Doral
 3%

 Miami-Dade
 4%

## Avg. Time to Close Over Last 12 Months

5300 Paseo 97 days
Doral 60 days
Miami-Dade 86 days