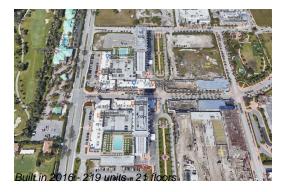

## **Building Information**

Number of units: 219
Number of active listings for rent: 0
Number of active listings for sale: 10
Building inventory for sale: 4%
Number of sales over the last 12 months: 10
Number of sales over the last 6 months: 6
Number of sales over the last 3 months: 5