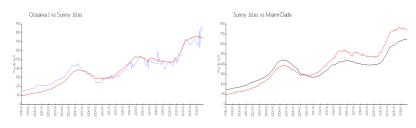

#### **Market Information**

 Oceania I:
 \$818/sq. ft.
 Sunny Isles:
 \$742/sq. ft.

 Sunny Isles:
 \$742/sq. ft.
 Miami-Dade:
 \$688/sq. ft.