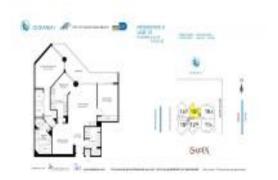

## Unit 2215 - Oceania I

2215 - 16425 Collins Av, Sunny Isles, FL, Miami-Dade 33160

#### **Unit Information**

MLS Number: A11685250 Status: Active Size: 1,460 Sq ft.

Bedrooms: 2 Full Bathrooms: 2

Half Bathrooms:

Parking Spaces: Assigned Parking, Valet Parking

 View:
 Ocean View

 Rental Price:
 \$5,800