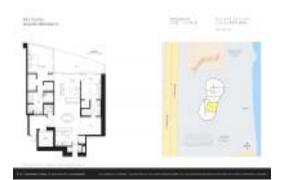

# Unit 3504 - Ritz Carlton - Sunny Isles

3504 - 15701 Collins Ave, Sunny Isles, FL, Miami-Dade 33160

#### **Unit Information**

 MLS Number:
 A11685302

 Status:
 Active

 Size:
 1,571 Sq ft.

Bedrooms: 2 Full Bathrooms: 2 Half Bathrooms: 1

Parking Spaces: 2 Or More Spaces, Covered Parking, Valet

Parking

View: