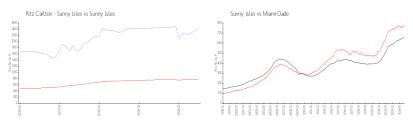

#### **Market Information**

Ritz Carlton - Sunny \$2427/sq. ft. Sunny Isles: \$757/sq. ft. Isles:
Sunny Isles: \$757/sq. ft. Miami-Dade: \$694/sq. ft.