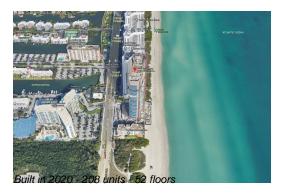

# Unit 3504 - Ritz Carlton - Sunny Isles

3504 - 15701 Collins Ave, Sunny Isles, FL, Miami-Dade 33160

# **Building Information**

Number of units: 208
Number of active listings for rent: 0
Number of active listings for sale: 15
Building inventory for sale: 7%
Number of sales over the last 12 months: 11
Number of sales over the last 6 months: 3
Number of sales over the last 3 months: 2