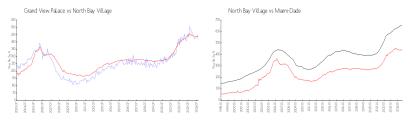

#### **Market Information**

Grand View Palace: \$417/sq. ft. North Bay Village: \$435/sq. ft. North Bay Village: \$435/sq. ft. Miami-Dade: \$694/sq. ft.