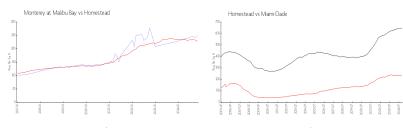

#### **Market Information**

Monterey at Malibu \$250/sq. ft. Homestead: \$228/sq. ft.

Bay:

Homestead: \$228/sq. ft. Miami-Dade: \$693/sq. ft.

#### **Inventory for Sale**

Monterey at Malibu Bay
Homestead
Miami-Dade
4%

## Avg. Time to Close Over Last 12 Months

Monterey at Malibu Bay 42 days Homestead 55 days Miami-Dade 89 days