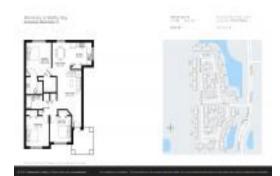

# Unit 980 NE 33rd Ter # 204 - Monterey at Malibu Bay

980 NE 33rd Ter # 204 - 920-990 NE 33 Ter, Homestead, FL, Miami-Dade 33033

#### **Unit Information**

 MLS Number:
 A11685408

 Status:
 Active

 Size:
 1,176 Sq ft.

 Podropmo:
 3

Bedrooms: 3 Full Bathrooms: 2

Half Bathrooms:

Parking Spaces: 1 Space,Guest Parking

 View:
 Garden View

 Rental Price:
 \$2,100

 List PPSF:
 \$2

 Valuated Price:
 \$295,000

 Valuated PPSF:
 \$251

The above valuated price is a baseline figure that does not take into account any specific renovation, upgrade, split, merge, or deterioration of the unit.