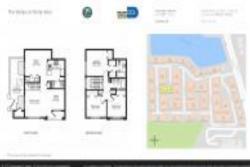

# Unit 6103 NW 116th PI # 457 - Gates at Doral Isles (The)

6103 NW 116th PI # 457 - 11405-11617 NW 62 Ter, Doral, FL, Miami-Dade 33178

### **Unit Information**

| MLS Number:                                                               | A11685423                               |
|---------------------------------------------------------------------------|-----------------------------------------|
| Status:                                                                   | Active                                  |
| Size:                                                                     | 1,290 Sq ft.                            |
| Bedrooms:                                                                 | 3                                       |
| Full Bathrooms:                                                           | 2                                       |
| Half Bathrooms:                                                           | 1                                       |
| Parking Spaces:                                                           | 2 Spaces,Assigned Parking,Guest Parking |
| View:<br>Rental Price:<br>List PPSF:<br>Valuated Price:<br>Valuated PPSF: | \$3,100<br>\$2<br>\$459,000<br>\$379    |