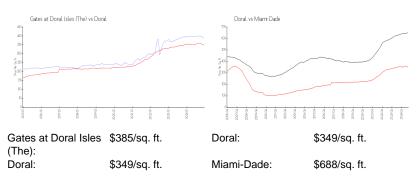

## **Market Information**

#### Inventory for Sale

| Gates at Doral Isles (The) | 2% |
|----------------------------|----|
| Doral                      | 3% |
| Miami-Dade                 | 5% |

### Avg. Time to Close Over Last 12 Months

| Gates at Doral Isles (The) | 32 days |
|----------------------------|---------|
| Doral                      | 66 days |
| Miami-Dade                 | 90 days |