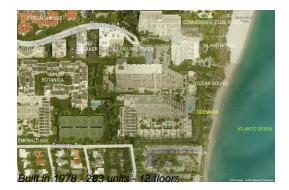

## **Building Information**

| Number of units:                         | 283 |
|------------------------------------------|-----|
| Number of active listings for rent:      | 0   |
| Number of active listings for sale:      | 6   |
| Building inventory for sale:             | 2%  |
| Number of sales over the last 12 months: | 14  |
| Number of sales over the last 6 months:  | 8   |
| Number of sales over the last 3 months:  | 5   |
|                                          |     |

### **Building Association Information**

The Tidemark At Key Colony 201 Crandon Blvd, Key Biscayne, FL 33149 (305) 361-5725