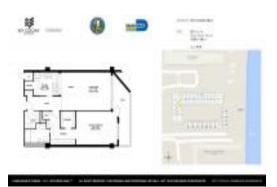

# Unit 305 - Tidemark

305 - 201 Crandon Blvd, Key Biscayne, FL, Miami-Dade 33149

## **Unit Information**

| MLS Number:<br>Status:<br>Size:<br>Bedrooms:<br>Full Bathrooms:<br>Half Bathrooms:<br>Parking Spaces:<br>View: | A11685435<br>Active<br>1,059 Sq ft.<br>1<br>1<br>1 |
|----------------------------------------------------------------------------------------------------------------|----------------------------------------------------|
| Rental Price:                                                                                                  | \$4,200                                            |
| List PPSF:                                                                                                     | \$4                                                |
| Valuated Price:                                                                                                | \$879,000                                          |
| Valuated PPSF:                                                                                                 | \$830                                              |