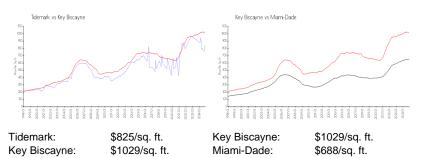

### **Market Information**

| Tidemark     | 2% |
|--------------|----|
| Key Biscayne | 3% |
| Miami-Dade   | 5% |