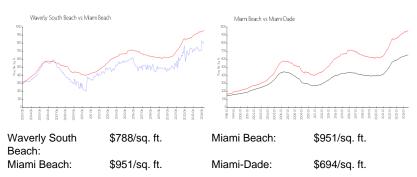

#### **Market Information**

#### Inventory for Sale

| Waverly South Beach | 4% |
|---------------------|----|
| Miami Beach         | 5% |
| Miami-Dade          | 4% |

#### Avg. Time to Close Over Last 12 Months

| Waverly South Beach | 121 days |
|---------------------|----------|
| Miami Beach         | 102 days |
| Miami-Dade          | 86 days  |