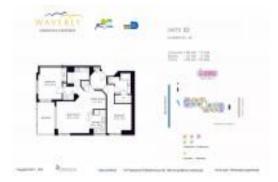

# Unit 802 - Waverly South Beach

802 - 1330 West Av, Miami Beach, FL, Miami-Dade 33139

## **Unit Information**

| MLS Number:<br>Status:<br>Size:<br>Bedrooms:<br>Full Bathrooms:<br>Half Bathrooms: | A11685448<br>Active<br>1,262 Sq ft.<br>2<br>2 |
|------------------------------------------------------------------------------------|-----------------------------------------------|
| Parking Spaces:<br>View:                                                           |                                               |
| Rental Price:<br>List PPSF:<br>Valuated Price:<br>Valuated PPSF:                   | \$5,300<br>\$4<br>\$1,115,000<br>\$884        |