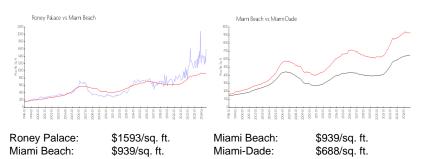

#### **Market Information**

# Inventory for Sale

| Roney Palace | 9% |
|--------------|----|
| Miami Beach  | 6% |
| Miami-Dade   | 5% |

#### Avg. Time to Close Over Last 12 Months

| Roney Palace | 110 days |
|--------------|----------|
| Miami Beach  | 104 days |
| Miami-Dade   | 90 days  |