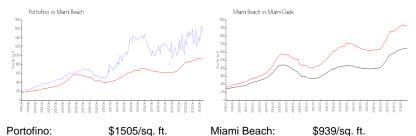

### **Market Information**

Miami Beach: \$939/sq. ft. Miami-Dade: \$688/sq. ft.