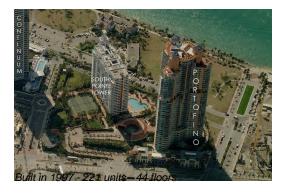

## **Building Information**

Number of units: 221

Number of active listings for rent: 10

Number of active listings for sale: 22

Building inventory for sale: 9%

Number of sales over the last 12 months: 5

Number of sales over the last 6 months: 1