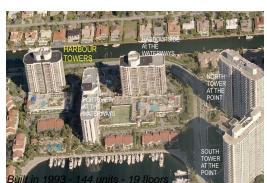

## **Building Information**

| Number of units:                         | 144 |
|------------------------------------------|-----|
| Number of active listings for rent:      | 6   |
| Number of active listings for sale:      | 11  |
| Building inventory for sale:             | 7%  |
| Number of sales over the last 12 months: | 5   |
| Number of sales over the last 6 months:  | 1   |
| Number of sales over the last 3 months:  | 1   |
|                                          |     |

## **Building Association Information**

Harbour Towers Condominium (305) 935-5604