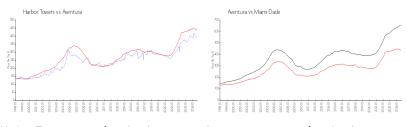

#### **Market Information**

| Harbor Towers: | \$389/sq. ft. | Aventura:   | \$434/sq. ft. |
|----------------|---------------|-------------|---------------|
| Aventura:      | \$434/sq. ft. | Miami-Dade: | \$694/sq. ft. |