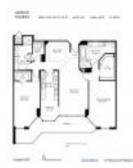

# Unit 1904 - 2 - Harbor Towers

1904 - 2 - 3598 Yacht Club Dr, Aventura, FL, Miami-Dade 33180

## **Unit Information**

| MLS Number:                        | A11685722                                 |
|------------------------------------|-------------------------------------------|
| Status:                            | Active                                    |
| Size:                              | 1,460 Sq ft.                              |
| Bedrooms:                          | 2                                         |
| Full Bathrooms:                    | 2                                         |
| Half Bathrooms:<br>Parking Spaces: | 2 Spaces, Assigned Parking, Valet Parking |
| View:                              | Intracoastal View, Ocean View, Water View |
| Rental Price:                      | \$4,000                                   |
| List PPSF:                         | \$3                                       |
| Valuated Price:                    | \$591,000                                 |
| Valuated PPSF:                     | \$405                                     |