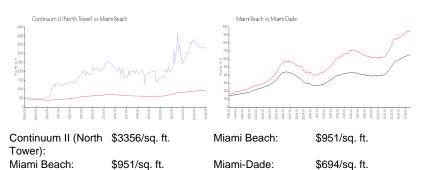

#### Inventory for Sale

| Continuum II (North Tower) | 3% |
|----------------------------|----|
| Miami Beach                | 5% |
| Miami-Dade                 | 4% |

#### Avg. Time to Close Over Last 12 Months

| Continuum II (North Tower) | 91 days  |
|----------------------------|----------|
| Miami Beach                | 102 days |
| Miami-Dade                 | 86 days  |