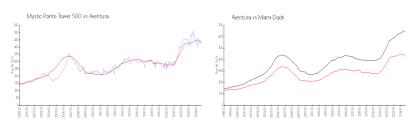

## **Market Information**

Mystic Pointe Tower \$449/sq. ft.

Aventura:

\$434/sq. ft.

500: Aventura:

\$434/sq. ft.

Miami-Dade: \$694/sq. ft.