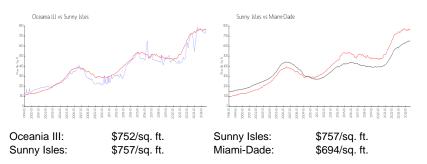

#### **Market Information**

#### **Inventory for Sale**

| Oceania III | 5% |
|-------------|----|
| Sunny Isles | 7% |
| Miami-Dade  | 4% |

# Avg. Time to Close Over Last 12 Months

| Oceania III | 49 days  |
|-------------|----------|
| Sunny Isles | 112 days |
| Miami-Dade  | 86 days  |

--- Access Manager Sectorements and accessing and accessing