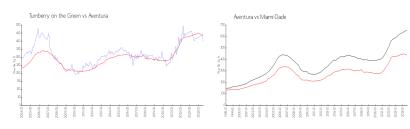

## **Market Information**

Turnberry on the \$399/sq. ft. Aventura: \$434/sq. ft. Green:

Aventura:

\$434/sq. ft.

Miami-Dade:

\$694/sq. ft.