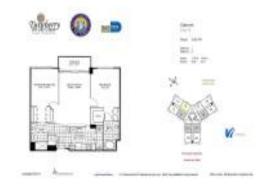

# **Unit 315 - Turnberry on the Green**

315 - 19501 W Country Club Dr, Aventura, FL, Miami-Dade 33180

#### **Unit Information**

 MLS Number:
 A11685998

 Status:
 Active

 Size:
 1,175 Sq ft.

Bedrooms: 2 Full Bathrooms: 2 Half Bathrooms:

Parking Spaces: 1 Space

View: Garden View, Golf View

 Rental Price:
 \$2,950