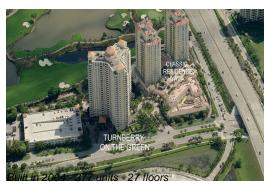

# **Unit 315 - Turnberry on the Green**

315 - 19501 W Country Club Dr, Aventura, FL, Miami-Dade 33180

### **Building Information**

Number of units: 377
Number of active listings for rent: 24
Number of active listings for sale: 13
Building inventory for sale: 3%
Number of sales over the last 12 months: 13
Number of sales over the last 6 months: 5
Number of sales over the last 3 months: 4