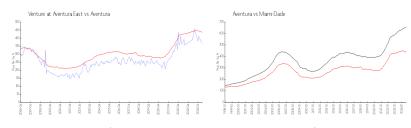

#### **Market Information**

Venture at Aventura \$367/sq. ft. Aventura: \$434/sq. ft. East:
Aventura: \$434/sq. ft. Miami-Dade: \$694/sq. ft.