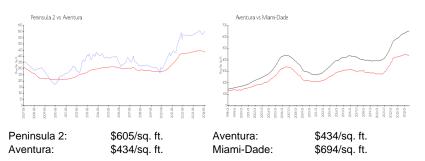

-----------------------------------------------------------------------------------------------------------------------------------|---------------------------|
| <b>o</b> ,                                                                                                                                                                 | 5                         |
| Number of sales over the last 6 months:                                                                                                                                    | 2                         |
| Number of sales over the last 3 months:                                                                                                                                    | 1                         |

#### **Market Information**



#### Inventory for Sale

| Peninsula 2 | 7% |
|-------------|----|
| Aventura    | 6% |
| Miami-Dade  | 4% |

# Avg. Time to Close Over Last 12 Months

| Peninsula 2 | 132 days |
|-------------|----------|
| Aventura    | 103 days |
| Miami-Dade  | 87 days  |