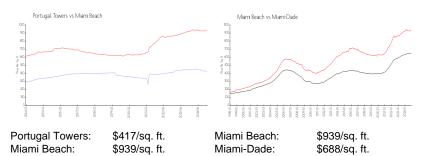

#### **Market Information**

#### **Inventory for Sale**

| Portugal Towers | 3% |
|-----------------|----|
| Miami Beach     | 5% |
| Miami-Dade      | 5% |

## Avg. Time to Close Over Last 12 Months

| Portugal Towers | 28 days  |
|-----------------|----------|
| Miami Beach     | 103 days |
| Miami-Dade      | 90 days  |