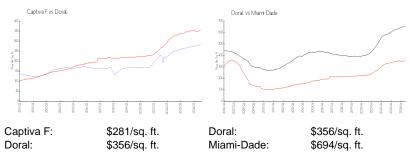

# **Inventory for Sale**

| Captiva F  | 7% |
|------------|----|
| Doral      | 3% |
| Miami-Dade | 4% |