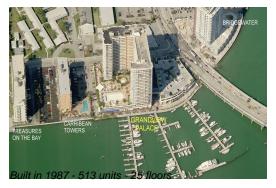

# **Unit 611 - Grand View Palace**

611 - 7601 E Treasure Dr, North Bay Village, FL, Miami-Dade 33141

### **Building Information**

Number of units: 513
Number of active listings for rent: 9
Number of active listings for sale: 30
Building inventory for sale: 5%
Number of sales over the last 12 months: 7
Number of sales over the last 6 months: 4
Number of sales over the last 3 months: 3