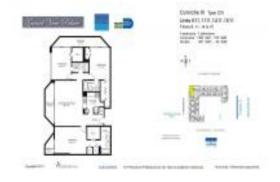

#### **Unit Information**

MLS Number: A11686236
Status: Active
Size: 1,390 Sq ft.

Bedrooms: 3 Full Bathrooms: 3

Half Bathrooms:

Valuated PPSF:

Parking Spaces: 1 Space, Assigned Parking

 View:
 \$725,900

 List Price:
 \$522