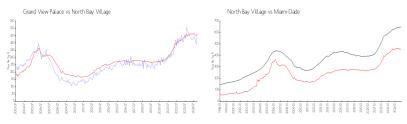

#### **Market Information**

Grand View Palace: \$457/sq. ft. North Bay Village: \$457/sq. ft. North Bay Village: \$457/sq. ft. Miami-Dade: \$688/sq. ft.