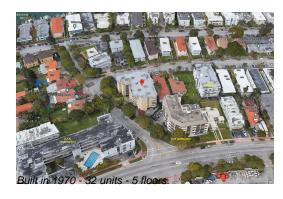

# Unit 406 - Lisette

406 - 1990 Marseille Dr, Miami Beach, FL, Miami-Dade 33141

## **Building Information**

Number of units:32Number of active listings for rent:0Number of active listings for sale:1Building inventory for sale:3%Number of sales over the last 12 months:1Number of sales over the last 6 months:0Number of sales over the last 3 months:0