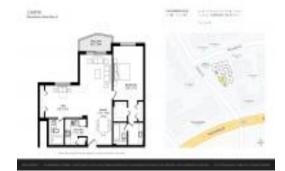

### **Unit Information**

 MLS Number:
 A11686263

 Status:
 Active

 Size:
 1,092 Sq ft.

Bedrooms: 2
Full Bathrooms: 2
Half Bathrooms:

 Parking Spaces:
 1 Space

 View:
 Garden View

 Rental Price:
 \$2,700