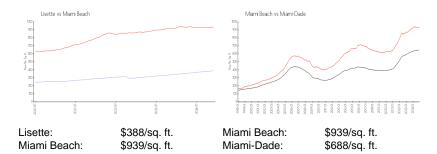

 List PPSF:
 \$2

 Valuated Price:
 \$426,000

 Valuated PPSF:
 \$390

The above valuated price is a baseline figure that does not take into account any specific renovation, upgrade, split, merge, or deterioration of the unit.