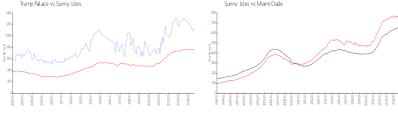

#### **Market Information**

Trump Palace: \$1152/sq. ft. Sunny Isles: \$757/sq. ft. Sunny Isles: \$757/sq. ft. Miami-Dade: \$694/sq. ft.