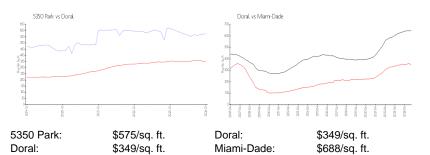

#### **Market Information**

## **Inventory for Sale**

| 5350 Park  | 10% |
|------------|-----|
| Doral      | 3%  |
| Miami-Dade | 5%  |

## Avg. Time to Close Over Last 12 Months

| 5350 Park  | 89 days |
|------------|---------|
| Doral      | 66 days |
| Miami-Dade | 91 days |