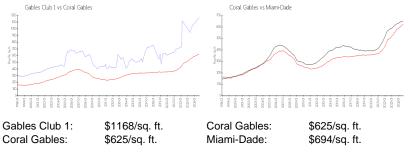

96 |
|------------------------------------------|----|
| Number of active listings for rent:      | 1  |
| Number of active listings for sale:      | 3  |
| Building inventory for sale:             | 3% |
| Number of sales over the last 12 months: | 2  |
| Number of sales over the last 6 months:  | 0  |
| Number of sales over the last 3 months:  | 0  |

## **Building Association Information**

Gables Condominium & Club Association (305) 740-9111 & (305) 740-7012 Admin@thegablesclub.org

### **Recent Sales**

| Unit # | Size        | Closing Date | Sale Price  | PPSF    |
|--------|-------------|--------------|-------------|---------|
| PHD    | 2,950 sq ft | Mar 2024     | \$3,675,000 | \$1,246 |
| 14F    | 2,950 sq ft | Feb 2024     | \$2,850,000 | \$966   |

#### **Market Information**



#### **Inventory for Sale**

| Gables Club 1 | 3% |
|---------------|----|
| Coral Gables  | 3% |
| Miami-Dade    | 4% |

## Avg. Time to Close Over Last 12 Months

| Gables Club 1 | 45 days |
|---------------|---------|
| Coral Gables  | 66 days |
| Miami-Dade    | 86 days |