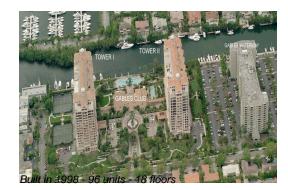

### **Building Information**

| Number of units:                         | 96 |
|------------------------------------------|----|
| Number of active listings for rent:      | 1  |
| Number of active listings for sale:      | 3  |
| Building inventory for sale:             | 3% |
| Number of sales over the last 12 months: | 2  |
| Number of sales over the last 6 months:  | 0  |
| Number of sales over the last 3 months:  | 0  |