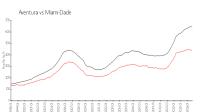

#### **Market Information**

Mystic Pointe Tower \$332/sq. ft.

Aventura:

\$434/sq. ft.

300: Aventura:

\$434/sq. ft.

Miami-Dade:

\$694/sq. ft.