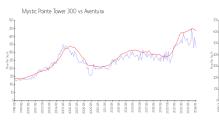

#### **Market Information**

Mystic Pointe Tower \$332/sq. ft.

Aventura:

\$434/sq. ft.

300: Aventura:

\$434/sq. ft.

Miami-Dade:

\$694/sq. ft.