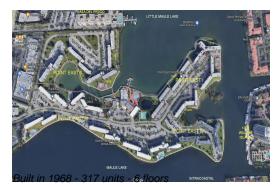

## **Building Information**

| Number of units:                         | 317 |
|------------------------------------------|-----|
| Number of active listings for rent:      | 0   |
| Number of active listings for sale:      | 12  |
| Building inventory for sale:             | 3%  |
| Number of sales over the last 12 months: | 5   |
| Number of sales over the last 6 months:  | 3   |
| Number of sales over the last 3 months:  | 1   |
|                                          |     |