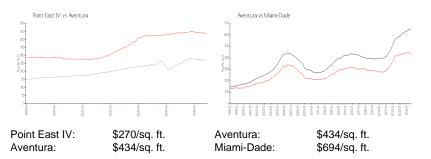

over the last 12 months: | 5   |
| Number of sales over the last 6 months:  | 3   |
| Number of sales over the last 3 months:  | 1   |
|                                          |     |

# **Building Association Information**

Point East Four Association 3030 Marcos Dr Aventura FL33160

http://www.pointeast4.com/home/

## **Recent Sales**

| Unit # | Size        | Closing Date | Sale Price | PPSF  |
|--------|-------------|--------------|------------|-------|
| P511   | 768 sq ft   | Nov 2024     | \$210,900  | \$275 |
| S204   | 768 sq ft   | Jun 2024     | \$200,000  | \$260 |
| T115   | 1,083 sq ft | May 2024     | \$280,000  | \$259 |
| P509   | 768 sq ft   | Feb 2024     | \$220,000  | \$286 |
| R508   | 768 sq ft   | Jan 2024     | \$190,000  | \$247 |

#### **Market Information**



#### **Inventory for Sale**

| Point East IV | 4% |
|---------------|----|
| Aventura      | 6% |
| Miami-Dade    | 4% |

#### Avg. Time to Close Over Last 12 Months



a sea of the part of the





Point East IV Aventura Miami-Dade 105 days 101 days 86 days