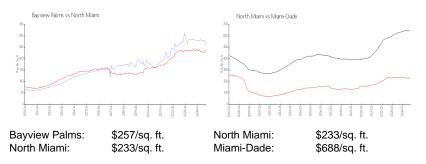

ne: +1 305-892-0002

#### **Recent Sales**

| Unit #<br>404 | Size      | Closing Date<br>Dec 2024 | Sale Price<br>\$268,000 | PPSF  |
|---------------|-----------|--------------------------|-------------------------|-------|
| 301           | 661 sq ft | Nov 2024                 | \$186,000               | \$281 |
| 442           | 661 sq ft | Aug 2024                 | \$190,000               | \$287 |
| 422           | 673 sq ft | Aug 2024                 | \$180,000               | \$267 |
| 224           | 714 sq ft | Jul 2024                 | \$190,000               | \$266 |
| 315           | 673 sq ft | Jul 2024                 | \$195,000               | \$290 |
| 309           | 673 sq ft | Jul 2024                 | \$192,000               | \$285 |

## **Market Information**



## **Inventory for Sale**

| Bayview Palms | 5% |
|---------------|----|
| North Miami   | 5% |





# Avg. Time to Close Over Last 12 Months

Bayview Palms North Miami Miami-Dade 78 days 102 days 90 days