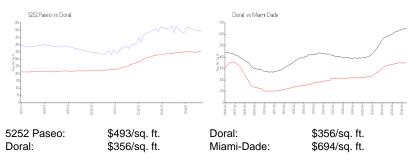

#### **Inventory for Sale**

| 5252 Paseo | 8% |
|------------|----|
| Doral      | 3% |
| Miami-Dade | 4% |