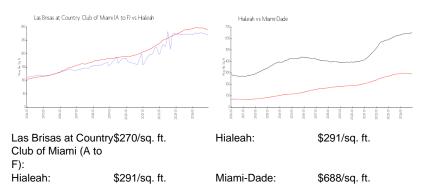

## **Inventory for Sale**

Las Brisas at Country Club of Miami (A to 2% F) Hialeah 1%

#### Miami-Dade