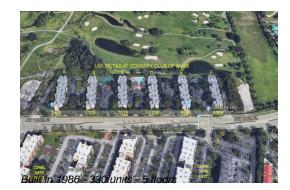

# **Building Information**

| Number of units:                         | 330 |
|------------------------------------------|-----|
| Number of active listings for rent:      | 0   |
| Number of active listings for sale:      | 8   |
| Building inventory for sale:             | 2%  |
| Number of sales over the last 12 months: | 9   |
| Number of sales over the last 6 months:  | 4   |
| Number of sales over the last 3 months:  | 1   |
|                                          |     |

# **Building Association Information**

LAS BRISAS AT COUNTRY CLUB OF MIAMI 7055 NW 186 ST HIALEAH, FL 33015 PHONE 305-829-6852 FAX 305-829-6852