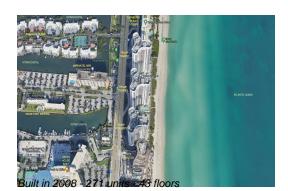

# **Building Information**

| Number of units:                         | 271 |
|------------------------------------------|-----|
| Number of active listings for rent:      | 20  |
| Number of active listings for sale:      | 23  |
| Building inventory for sale:             | 8%  |
| Number of sales over the last 12 months: | 12  |
| Number of sales over the last 6 months:  | 6   |
| Number of sales over the last 3 months:  | 2   |