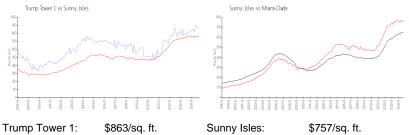

### **Market Information**

|              | ψυυυ/34. π.   | Ournry 13103. | ψι 51/39. π.  |
|--------------|---------------|---------------|---------------|
| Sunny Isles: | \$757/sq. ft. | Miami-Dade:   | \$694/sq. ft. |
|              |               |               |               |