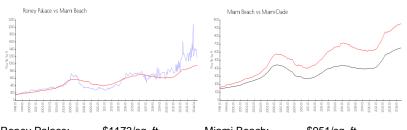

### **Market Information**

| Roney Palace: | \$1173/sq. ft. | Miami Beach: | \$951/sq. ft. |
|---------------|----------------|--------------|---------------|
| Miami Beach:  | \$951/sq. ft.  | Miami-Dade:  | \$694/sq. ft. |