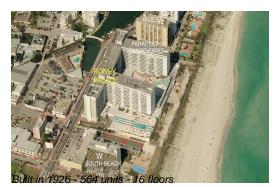

# Unit 1026 - Roney Palace

1026 - 2301 Collins Av, Miami Beach, FL, Miami-Dade 33139

# **Building Information**

| Number of units: 56                         | 64 |
|---------------------------------------------|----|
| Number of active listings for rent: 54      | ł  |
| Number of active listings for sale: 33      | 3  |
| Building inventory for sale: 5%             | 6  |
| Number of sales over the last 12 months: 12 | 2  |
| Number of sales over the last 6 months: 8   |    |
| Number of sales over the last 3 months: 5   |    |